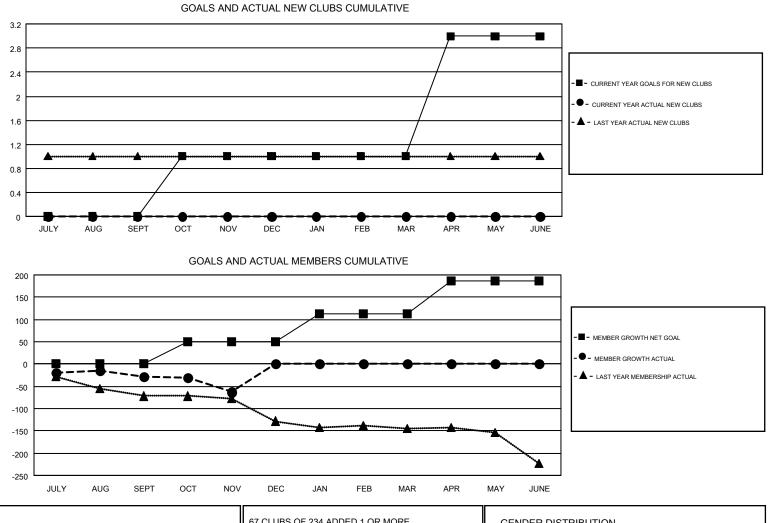

## GMT: WILLIAM PHILLIPI

| Clubs         |               |           |               | Members               |                           |                         |                                                    |  |
|---------------|---------------|-----------|---------------|-----------------------|---------------------------|-------------------------|----------------------------------------------------|--|
|               | RESULTS FOR   | 2018-2019 |               | RESULTS FOR 2018-2019 |                           |                         |                                                    |  |
| QUARTER       | NEW CLUB GOAL | NEW CLUBS | DROPPED CLUBS | QUARTER               | MEMBER GROWTH NET<br>GOAL | MEMBER GROWTH<br>ACTUAL | DROPPED<br>MEMBERS ACTUAL<br>(including transfers) |  |
| JULY/AUG/SEPT | 0             | 0         | 1             | JULY/AUG/SEPT         | 0                         | 77                      | 99                                                 |  |
| OCT/NOV/DEC   | 1             | 0         | 0             | OCT/NOV/DEC           | 50                        | 78                      | 103                                                |  |
| JAN/FEB/MAR   | 0             | 0         | 0             | JAN/FEB/MAR           | 62                        | 0                       | 0                                                  |  |
| APR/MAY/JUNE  | 2             | 0         | 0             | APR/MAY/JUNE          | 75                        | 0                       | 0                                                  |  |